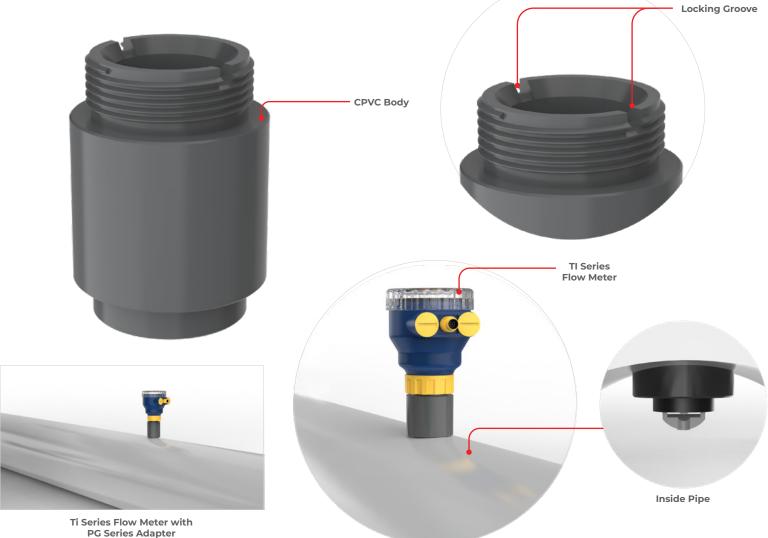

## Seamless Integration for Reliable Flow Measurement

The Truflo PG Series Adapters are specialized components designed for use with flow meters, constructed from durable PVC material. These adapters play a crucial role in facilitating the seamless integration of flow meters into various piping systems. With sizes ranging from 2 inches to 24 inches, the PG Series adapters offer a versatile solution to accommodate a wide range of pipe diameters

## Features

- 2" 24" Pipe Sizes
- ✓ Will Accept Signet<sup>®</sup> Type Flow Meter
- Easy to Install
- Excellent Chemical Resistance