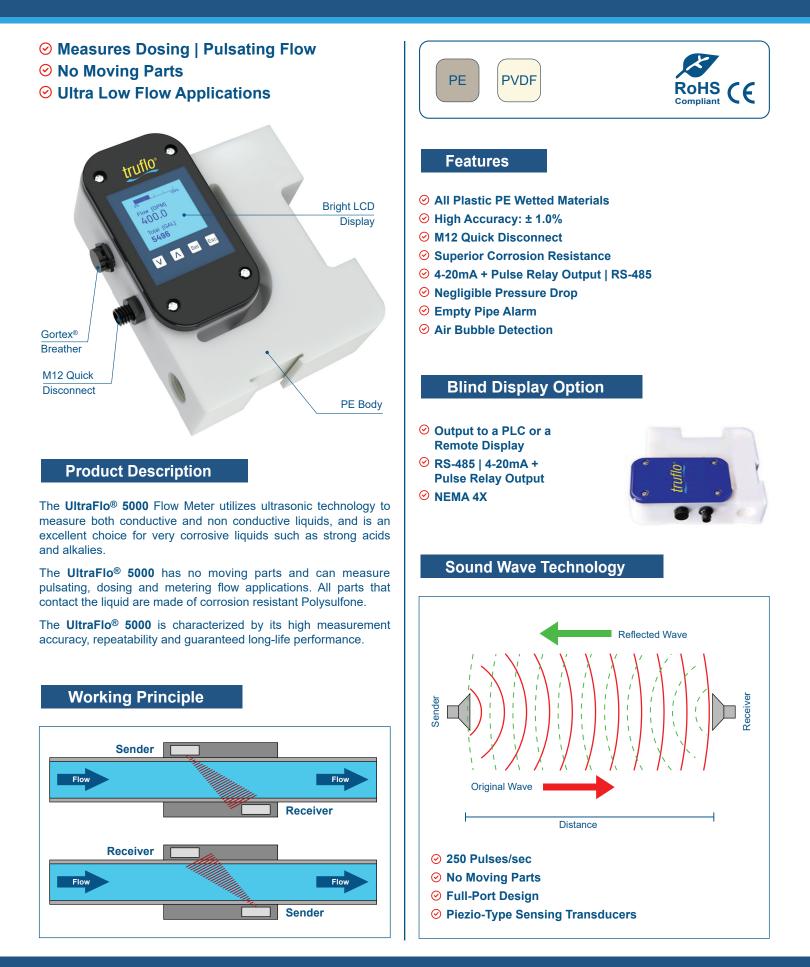

# UltraFlo® 5000 SERIES Ultrasonic Flow Meter







### **Technical Specifications**

| General                     |                                                                   |                       |                       |  |
|-----------------------------|-------------------------------------------------------------------|-----------------------|-----------------------|--|
| Material                    | PE                                                                |                       |                       |  |
| Protection Class            | IP67   NEMA 4X                                                    |                       |                       |  |
| Medium Temperature          | 14 -176°F   -10°- 80°C                                            |                       |                       |  |
| Measu